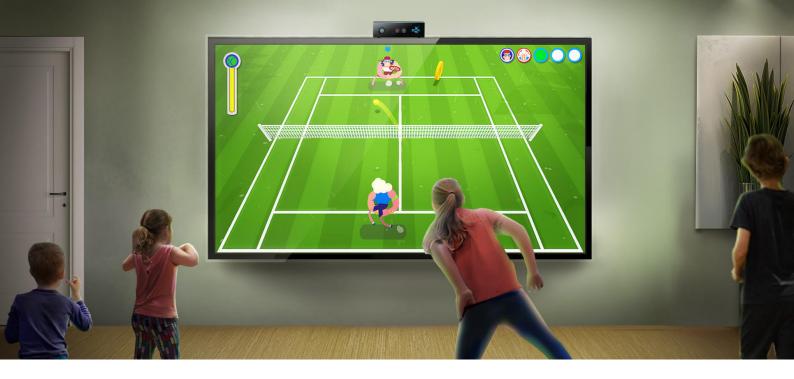

## **BEAM Avatar TV**

BEAM's ground-breaking Avatar TV technology seamlessly connects with your television to display graphical representations of BEAM games. Our proprietary technology has the ability to mimic users' body movements.

- Creates unique and exciting experiences inside your business, unlike anything your customers have ever seen.
- A cost-effective solution suitable for any business!
  Works perfectly in pediatric dental clinics, daycares, family entertainment centers, and more!
- No need for a large space. All you need is a standard TV.
- Perfect addition to BEAM's pre-existing product offering.
- Turns your existing TV into an exciting interactive experience!