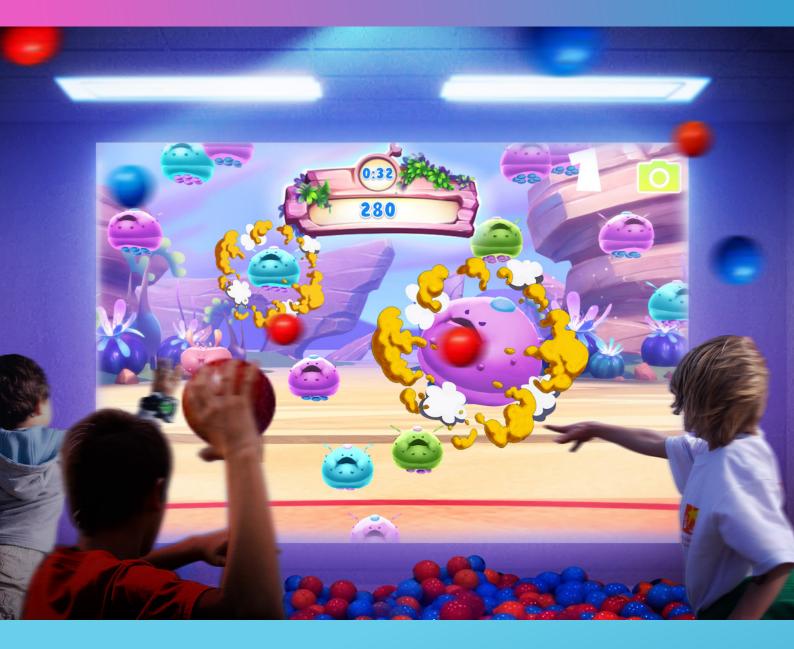

# BEAM Ball Converts Walls into Fun-Filled Interactive Experiences

BEAM Ball is an interactive play solution where players throw balls at specific targets on a wall, resulting in an exhilarating gaming experience for kids of all ages.

#### Social

Team up and play with friends in a funfilled environment.

BEAM Ball Games