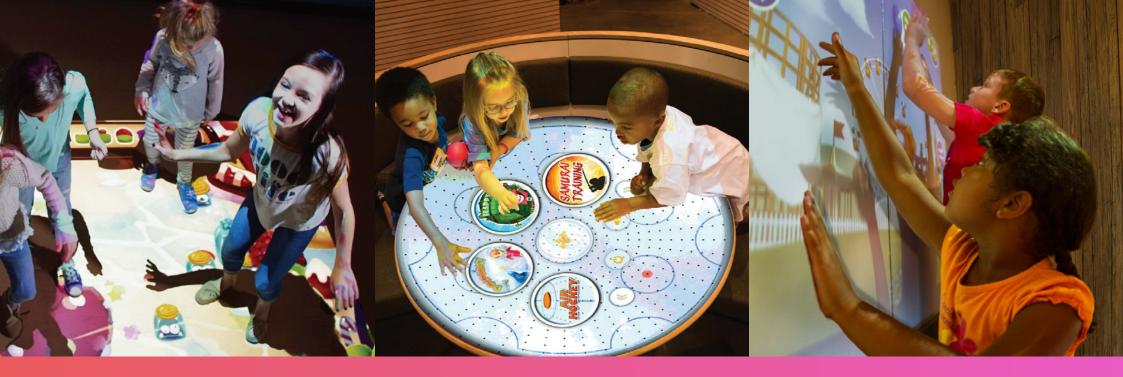

# Interactive Virtual Playground

BEAM's Converts Floors Into Giant Tablets Interactive Digital Tables

# **BEAM's Converts Tables** Into Virtual Game Boards

Interactive Digital Walls

BEAM's Converts Walls Into Interactive Murals