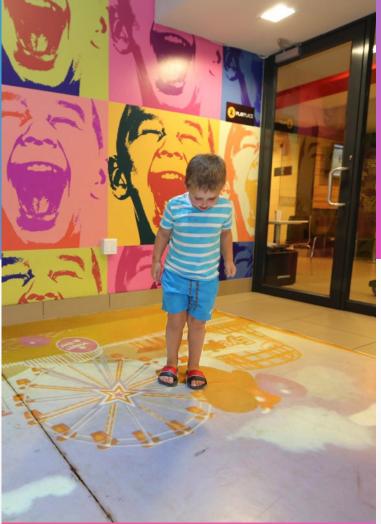

# Interactive Virtual Playground

BEAM's Converts Floors Into Giant Tablets Interactive Digital Tables

#### Versatile

If you have an open floor space, you can run BEAM