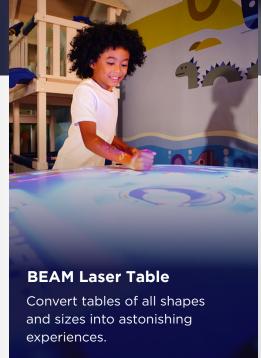

#### + Active play

BEAM products encourage active play for kids in all ages using hassle-free interactive projection device that is easy to install and display everchanging digital games (including Burger King branded games) on any surface, turning it into instant attraction for kids and families.