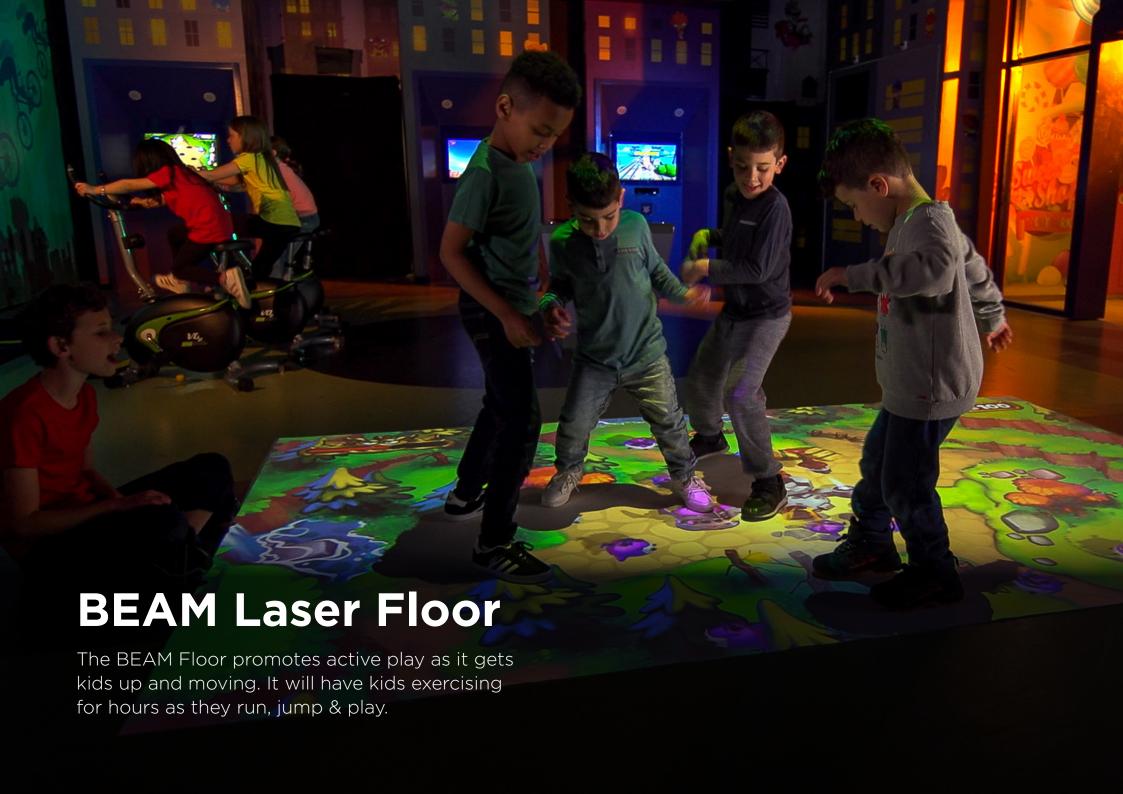

#### + Active play

BEAM products encourage active play for kids in all ages using hassle-free interactive projection device that is easy to install and display everchanging digital games (including Burger King branded games) on any surface, turning it into instant attraction for kids and families.