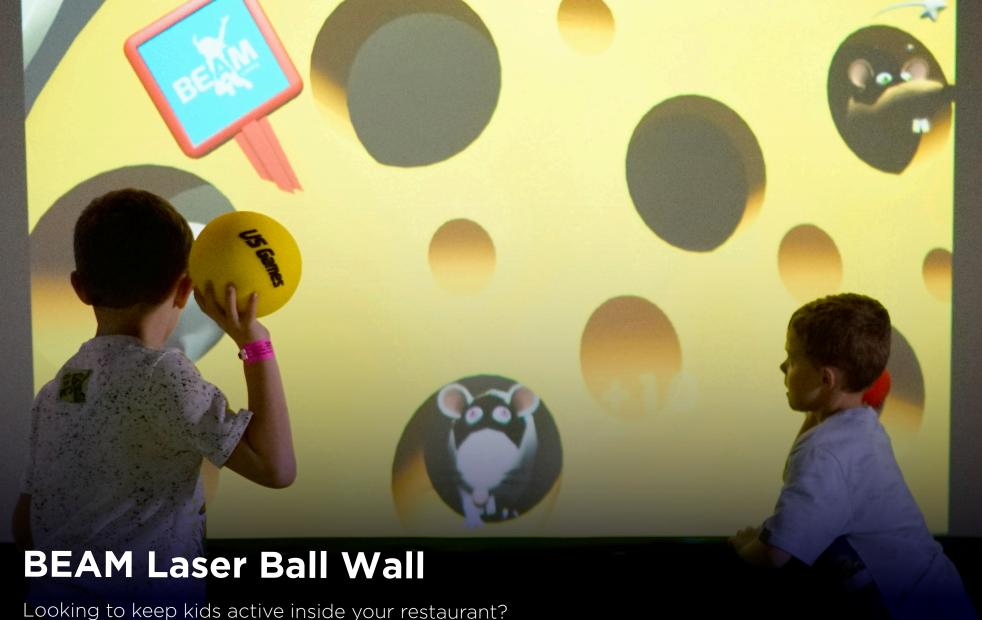

# BEAM Laser. Testing the boundaries of what is possible.

Looking to keep kids active inside your restaurant? BEAM Ball is an interactive play solution where players throw balls at specific targets on a wall, resulting in a fun and innovative gaming experience for kids of all ages.