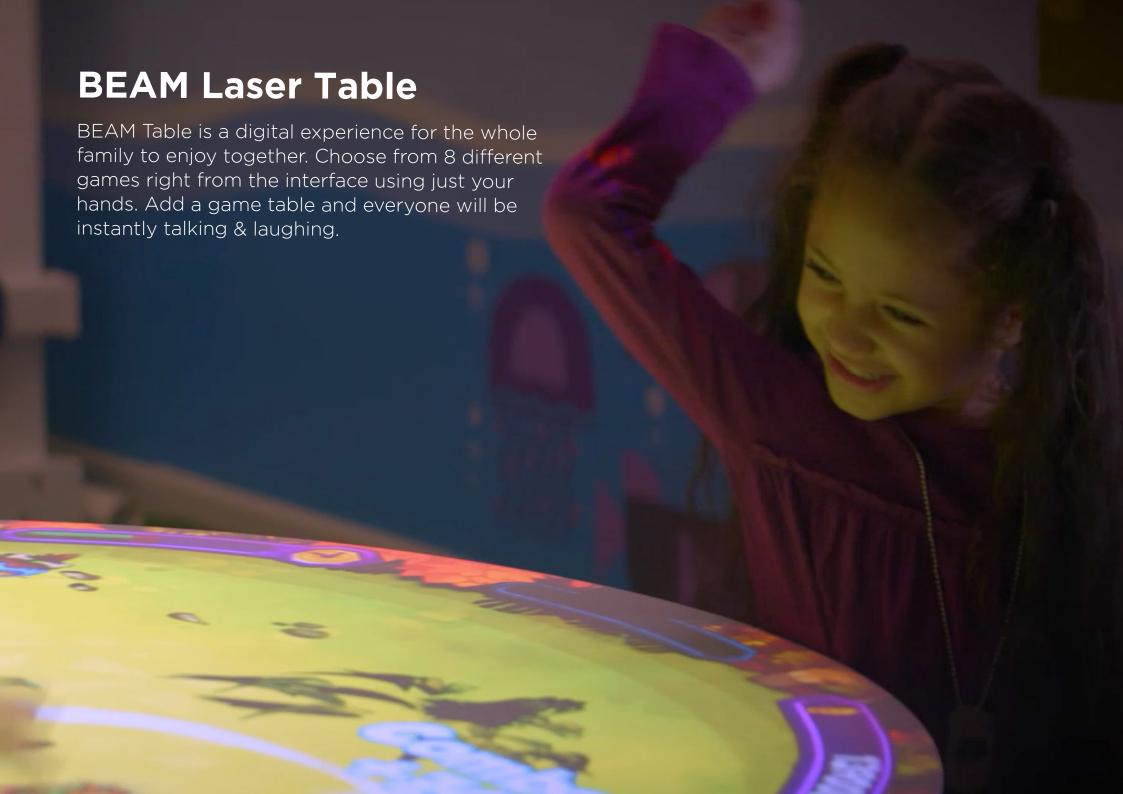

#### + Active play

BEAM products encourage active play for kids in all ages using hassle-free interactive projection device that is easy to install and display everchanging digital games (including Burger King branded games) on any surface, turning it into instant attraction for kids and families.