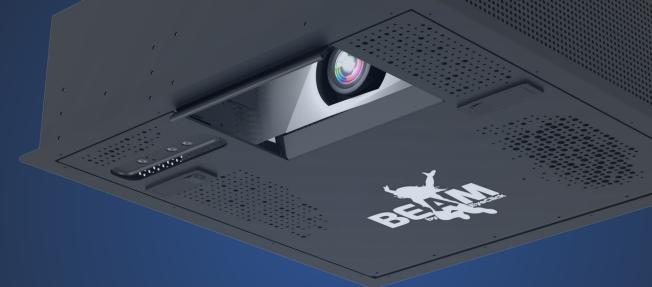

# BEAM Laser 5,000

The Next Generation of BEAM With a Turbocharged Laser Projector.

## New Dazzling Projection Interactive Technology With Minimal Downtime.

Engineered and designed specially for businesses who want the best quality and highest reliability.

#### **Tech Specs**

Brightness of 5,000 Lumens

WXGA (1,280 x 800) Native Resolution

3,000,000:1 Dynamic Contrast Ratio

Up to 20,000 Hours of Consistent Brightness and Color Accuracy

#### + BEAM Laser advantage

Now with a powerful laser projector, BEAM sets the mark with a significantly brighter and higher quality of projection that requires minimal to zero maintenance time and no need to lamp replacement for up to 20,000 hours (4.5 years under normal operation of 12 hours per day).