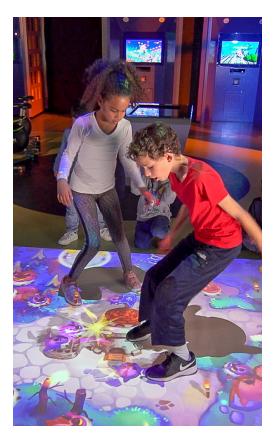

# BEAM Laser. Testing the boundaries of what is possible.

Looking to keep kids active inside your restaurant? BEAM Ball is an interactive play solution where players throw balls at specific targets on a wall, resulting in a fun and innovative gaming experience for kids of all ages.

#### + Active play

BEAM products encourage active play for kids in all ages using hassle-free interactive projection device that is easy to install and display everchanging digital games (including Burger King branded games) on any surface, turning it into instant attraction for kids and families.