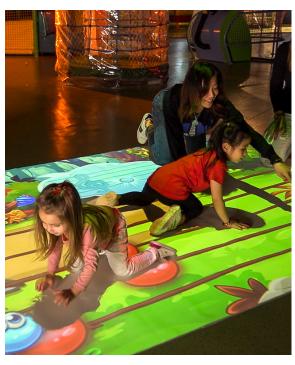

# BEAM Laser. Testing the boundaries of what is possible.

Looking to keep kids active inside your restaurant? BEAM Ball is an interactive play solution where players throw balls at specific targets on a wall, resulting in a fun and innovative gaming experience for kids of all ages.

#### + Active play

BEAM products encourage active play for kids in all ages using hassle-free interactive projection device that is easy to install and display everchanging digital games (including Burger King branded games) on any surface, turning it into instant attraction for kids and families.