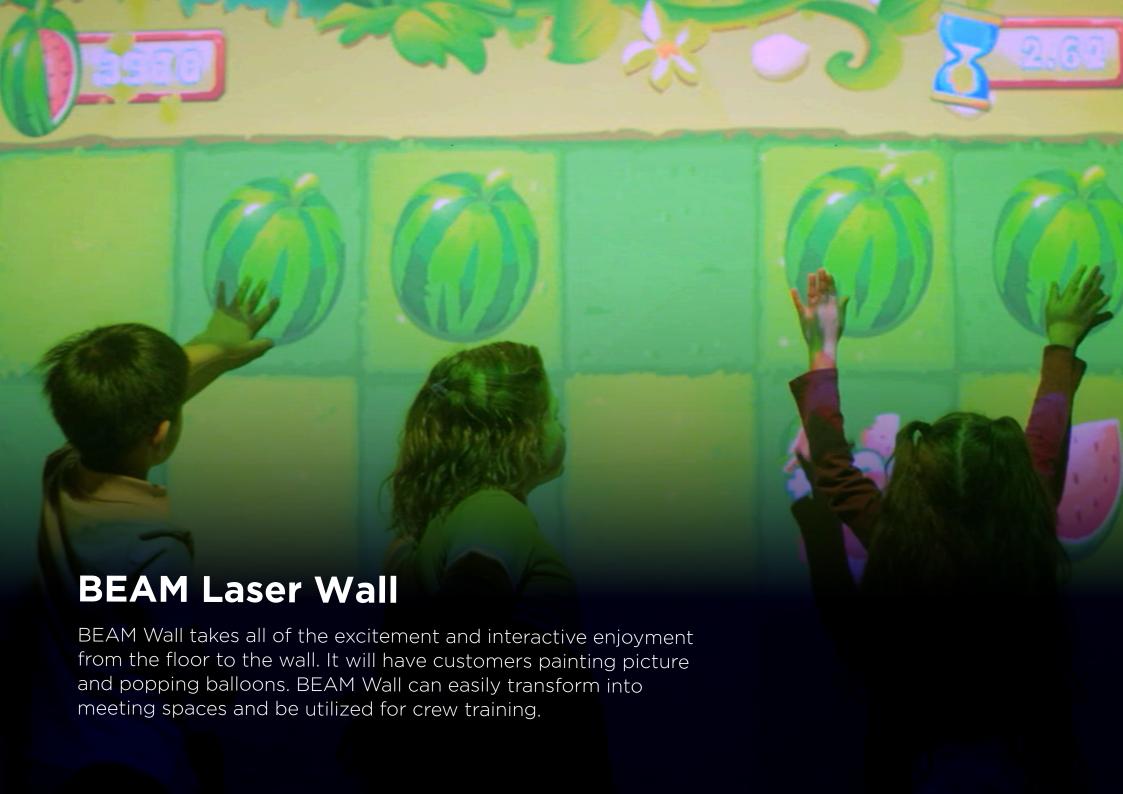

#### + Active play

BEAM products encourage active play for kids in all ages using hassle-free interactive projection device that is easy to install and display everchanging digital games (including Burger King branded games) on any surface, turning it into instant attraction for kids and families.

#### + BEAM Laser advantage

Now with a powerful laser projector, BEAM sets the mark with a significantly brighter and higher quality of projection that requires minimal to zero maintenance time and no need to lamp replacement for up to 20,000 hours (4.5 years under normal operation of 12 hours per day).