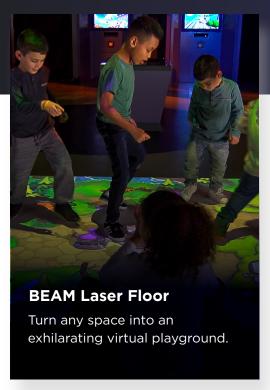

#### + Active play

BEAM products encourage active play for kids in all ages using hassle-free interactive projection device that is easy to install and display everchanging digital games (including Burger King branded games) on any surface, turning it into instant attraction for kids and families.