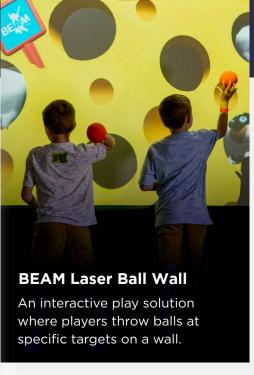

# BEAM Laser. Testing the boundaries of what is possible.

Looking to keep kids active inside your restaurant? BEAM Ball is an interactive play solution where players throw balls at specific targets on a wall, resulting in a fun and innovative gaming experience for kids of all ages.