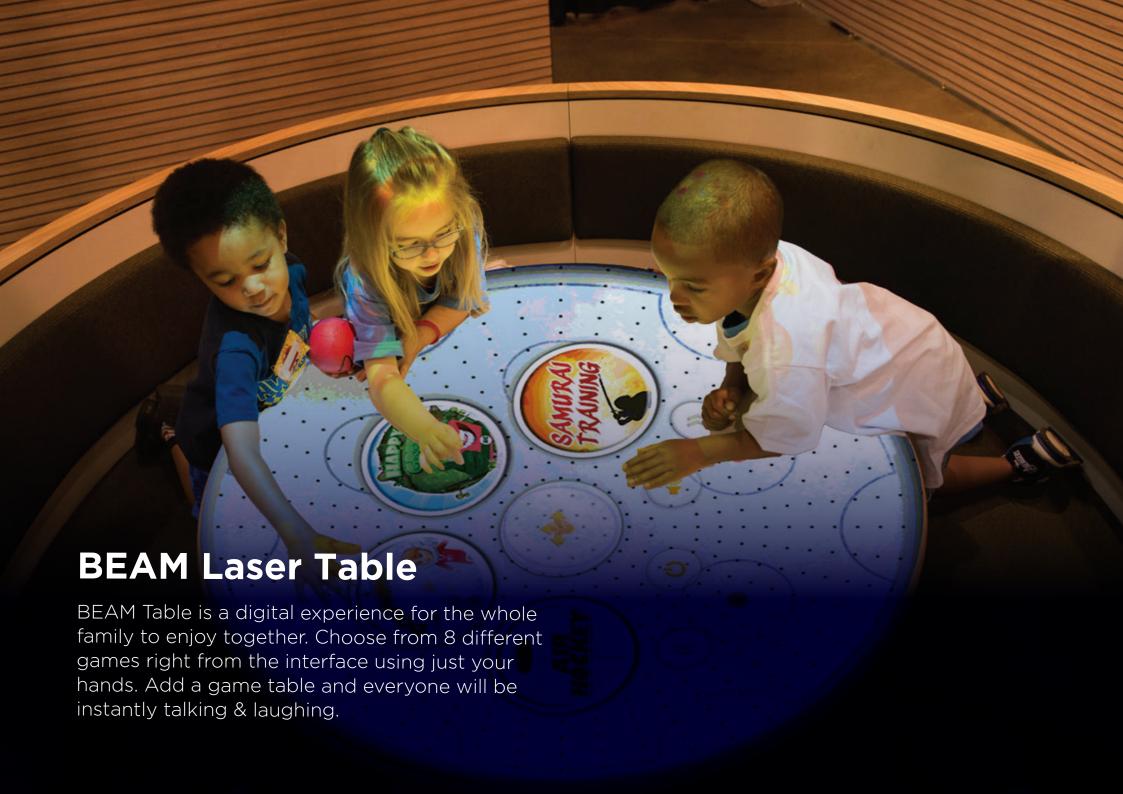

**Introducing The First-Ever** 

## BEAM Laser 5,000

- **+** Up to 4.5 year of operation with no lamp replacement!
- Installation & 2 year full warranty included!
- + Improved image brightness and quality!
- + 100 interactive games included!







# BEAM Laser. Testing the boundaries of what is possible.

















Looking to keep kids active during gym time? BEAM Ball is an interactive play solution where players throw balls at specific targets on a wall, resulting in a fun and innovative gaming experience for kids of all ages.

## New Dazzling Projection Interactive Technology With Minimal Downtime.

Engineered and designed specially for businesses who want the best quality and highest reliability.



#### **Tech Specs**



Brightness of 5,000 Lumens



WXGA (1,280 x 800) Native Resolution



3,000,000:1 Dynamic Contrast Ratio



Up to 20,000 Hours of Consistent Brightness and Color Accuracy

## Why BEAM Laser?

### + Awe-Inspiring

BEAM Laser isn't just one new way to play - it's hundreds of them. Every game is custommade with more added all the time.

#### + Crowd-Pleasing

BEAM Laser encou