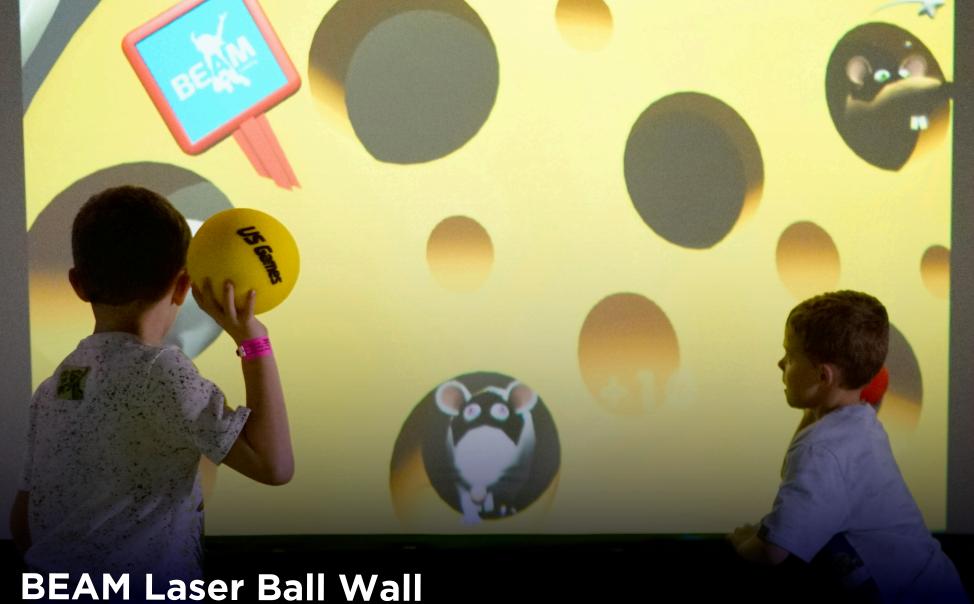

# BEAM Laser. Testing the boundaries of what is possible.

Looking to keep kids active during gym time? BEAM Ball is an interactive play solution where players throw balls at specific targets on a wall, resulting in a fun and innovative gaming experience for kids of all ages.