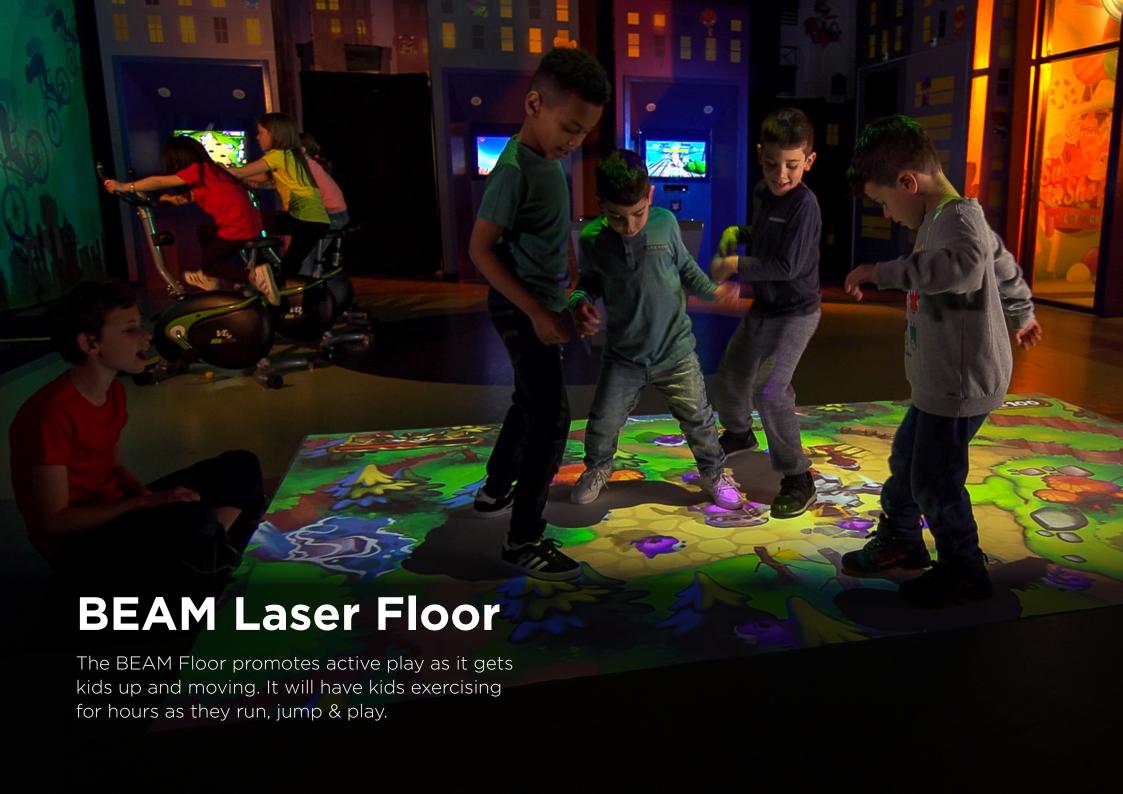

**Introducing The First-Ever** 

## BEAM Laser 5,000

- **+** Up to 4.5 year of operation with no lamp replacement!
- Installation & 2 year full warranty included!
- + Improved image brightness and quality!
- + 100 interactive games included!







# BEAM Laser. Testing the boundaries of what is possible.

















Looking to keep kids active during gym time? BEAM Ball is an interactive play solution where players throw balls at specific targets on a wall, resulting in a fun and innovative gaming experience for kids of all ages.

## New Dazzling Projection Interactive Technology With Minimal Downtime.

Engineered and designed specially for businesses who want the best quality and highest reliability.



#### **Tech Specs**



Brightness of 5,000 Lumens



WXGA (1,280 x 800) Native Resolution



3,000,000:1 Dynamic Contrast Ratio



Up to 20,000 Hours of Consistent Brightness and Color Accuracy

## Why BEAM Laser?

### + Awe-Inspiring

BEAM Laser isn't just one new way to play - it's hundreds of them. Every game is custommade with more added all the time.

#### + Crowd-Pleasing

BEAM Laser enc