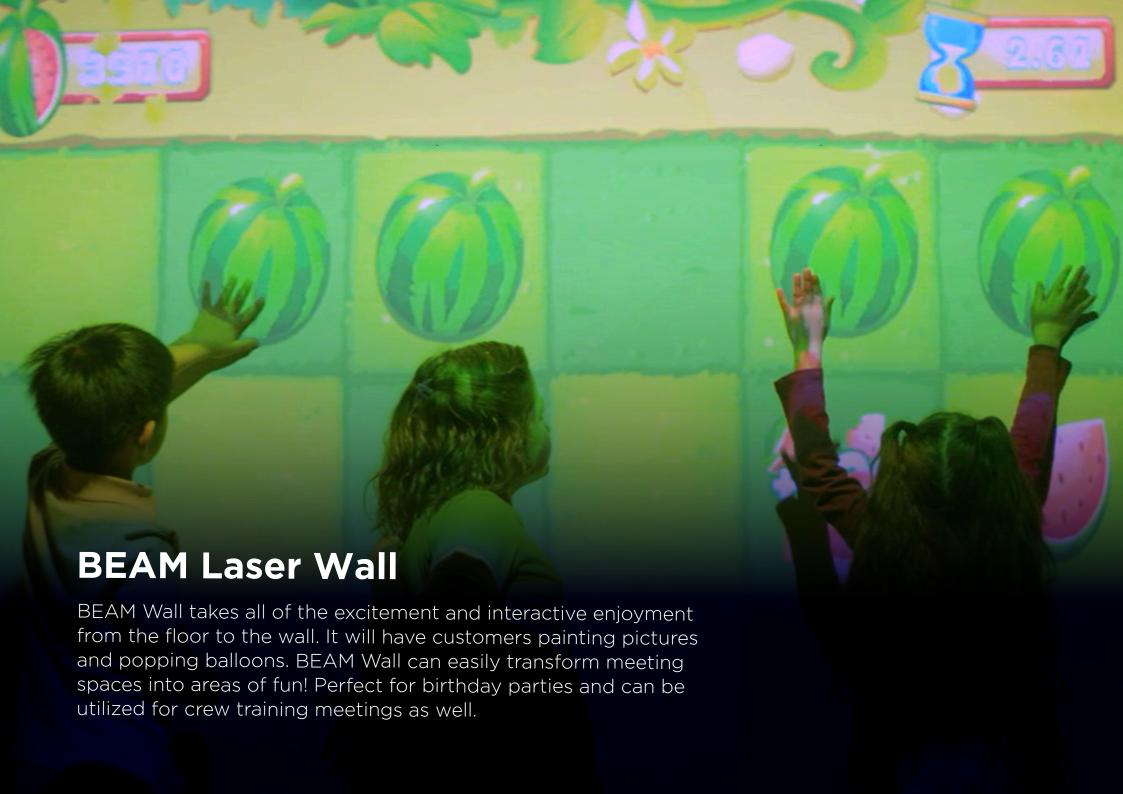

# BEAM Laser. Testing the boundaries of what is possible.

Looking to keep kids active during gym time? BEAM Ball is an interactive play solution where players throw balls at specific targets on a wall, resulting in a fun and innovative gaming experience for kids of all ages.