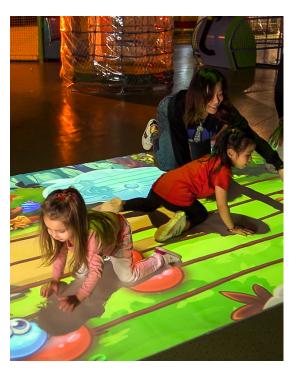

# BEAM Laser. Testing the boundaries of what is possible.

Looking to keep kids active during gym time? BEAM Ball is an interactive play solution where players throw balls at specific targets on a wall, resulting in a fun and innovative gaming experience for kids of all ages.

## Why BEAM Laser?

### + Awe-Inspiring

BEAM Laser isn't just one new way to play - it's hundreds of them. Every game is custommade with more added all the time.

#### + Crowd-Pleasing

BEAM Laser encourages active play so parents enjoy the experience as much as their kids.

#### + Loyalty Building

Give families a reason to come back and stay longer. While kids play and tire themselves out with BEAM Laser, their parents can relax.