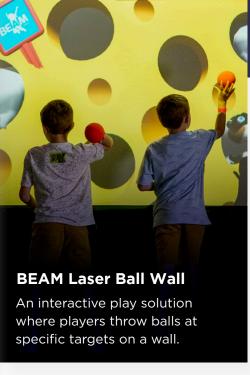

# BEAM Laser. Testing the boundaries of what is possible.

Looking to keep kids active during gym time? BEAM Ball is an interactive play solution where players throw balls at specific targets on a wall, resulting in a fun and innovative gaming experience for kids of all ages.