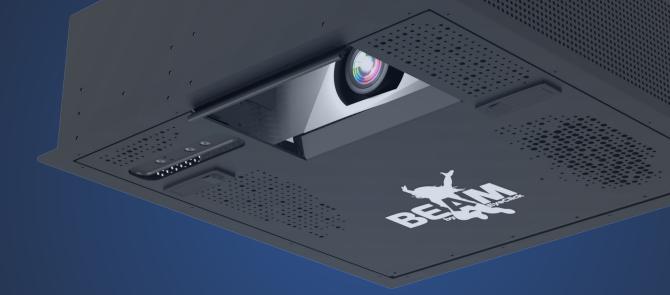

## New Dazzling Projection Interactive Technology With Minimal Downtime.

Engineered and designed specially for businesses who want the best quality and highest reliability.

#### **Tech Specs**

Brightness of 5,000 Lumens

WXGA (1,280 x 800) Native Resolution

3,000,000:1 Dynamic Contrast Ratio

Up to 20,000 Hours of Consistent Brightness and Color Accuracy