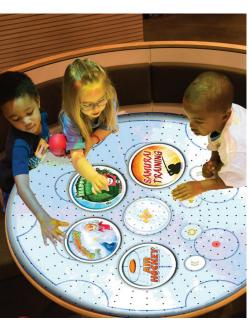

# BEAM Laser. Testing the boundaries of what is possible.

Looking to keep kids active during gym time? BEAM Ball is an interactive play solution where players throw balls at specific targets on a wall, resulting in a fun and innovative gaming experience for kids of all ages.

## Why BEAM Laser?

### + Awe-Inspiring

BEAM Laser isn't just one new way to play - it's hundreds of them. Every game is custommade with more added all the time.

#### + Crowd-Pleasing

BEAM Laser encourages active play so parents enjoy the experience as much as their kids.

#### + Loyalty Building

Give families a reason to come back and stay longer. While kids play and tire themselves out with BEAM Laser, their parents can relax.