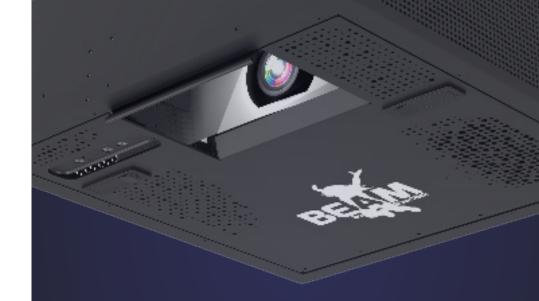

## BEAM Laser 5,000

- **+** Up to 4.5 year of operation with no lamp replacement!
- Installation & 2 year full warranty included!
- + Improved image brightness and quality!
- + 100 interactive games included!

# BEAM Laser. Testing the boundaries of what is possible.

### **Tech Specs**

Brightness of 5,000 Lumens

WXGA (1,280 x 800) Native Resolution

3,000,000:1 Dynamic Contrast Ratio

Up to 20,000 Hours of Consistent Brightness and Color Accuracy