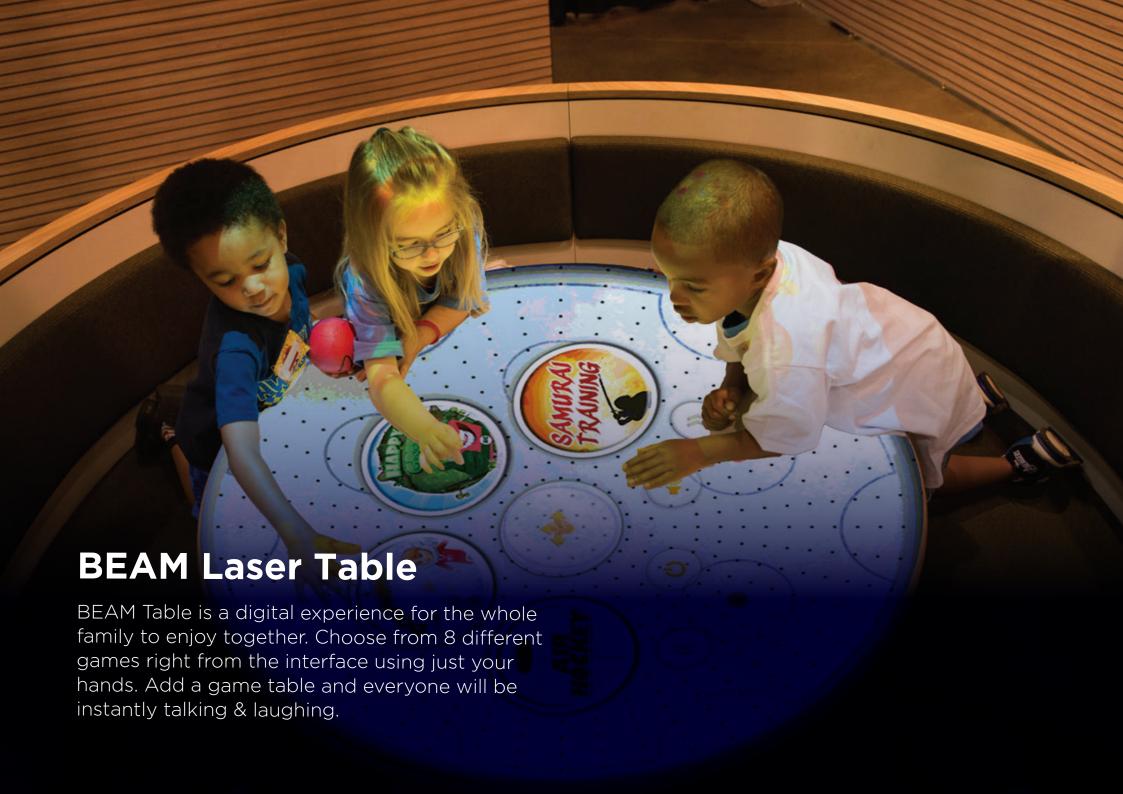

## Why BEAM Laser?

## + Awe-Inspiring

BEAM Laser isn't just one new way to play - it's hundreds of them. Every game is custommade with more added all the time.

### + Crowd-Pleasing

BEAM Laser encourages active play so parents enjoy the experience as much as their kids.

#### + Loyalty Building

Give families a reason to come back and stay longer. While kids play and tire themselves out with BEAM Laser, their parents can relax.