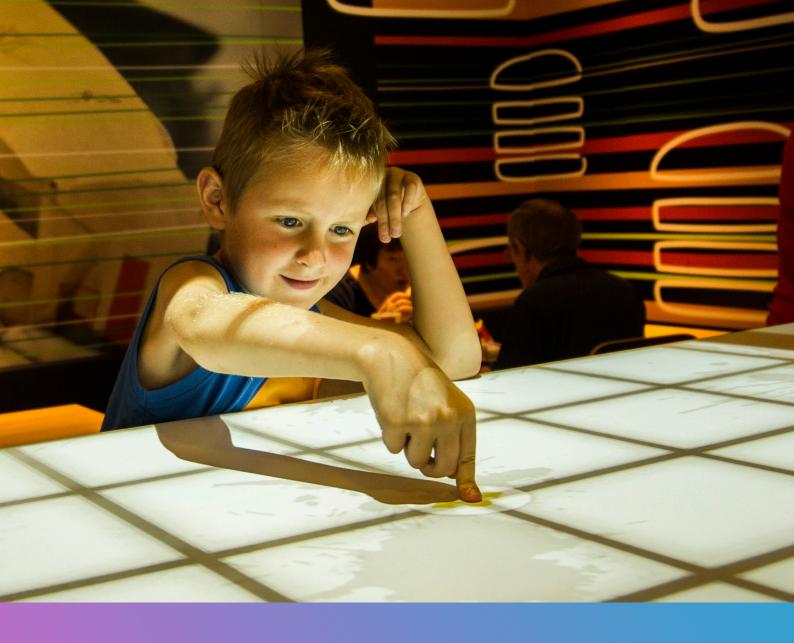

### **Convert Any Table Into a Fun-Filled Experience**

BEAM Table is an award-winning gaming system for kids that converts tables of all shapes and sizes into a fun-filled experience. The device works by projecting motion activated games on table surfaces, which are as accurate as a touch screen.

#### Parents and Kids Love BEAM Table

The entire family loves BEAM Table. The interactive gaming system ignites children's imaginations and keeps kids entertained and focused. BEAM Table encourages participation and kids never get bored.

#### **Hours of Fun**

BEAM Table games will inspire children and provide hours of entertainment and fun for the entire family. Our customized games also improve children's participation, cognitive skills, and encourages collaboration.