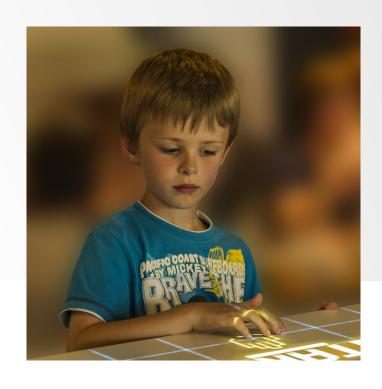

### **Convert Any Table Into a Fun-Filled Experience**

BEAM Table is an award-winning gaming system for kids that converts tables of all shapes and sizes into a fun-filled experience. The device works by projecting motion activated games on table surfaces, which are as accurate as a touch screen.

#### Parents and Kids Love BEAM Table

The entire family loves BEAM Table. The interactive gaming system ignites children's imaginations and keeps kids entertained and focused. BEAM Table encourages participation and kids never get bored.

#### **Hours of Fun**

BEAM Table games will inspire children and provide hours of entertainment and fun for the entire family. Our customized games also improve children's participation, cognitive skills, and encourages collaboration.