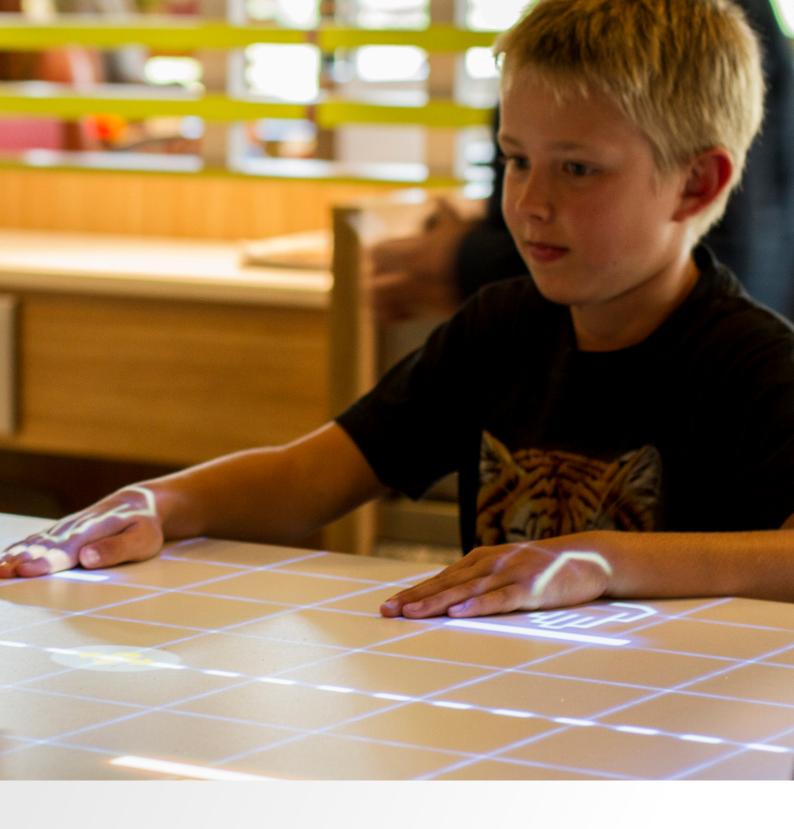

### **Convert Any Table Into a Fun-Filled Experience**

BEAM Table is an award-winning gaming system for kids that converts tables of all shapes and sizes into a fun-filled experience. The device works by projecting motion activated games on table surfaces, which are as accurate as a touch screen.

# Dozens Of Games To Play. One Place To Play Them All

From highly-active competitive sports games, to energetic collaborative games, to colorful patterns, to educational preschool scenarios, BEAM has something for everyone.