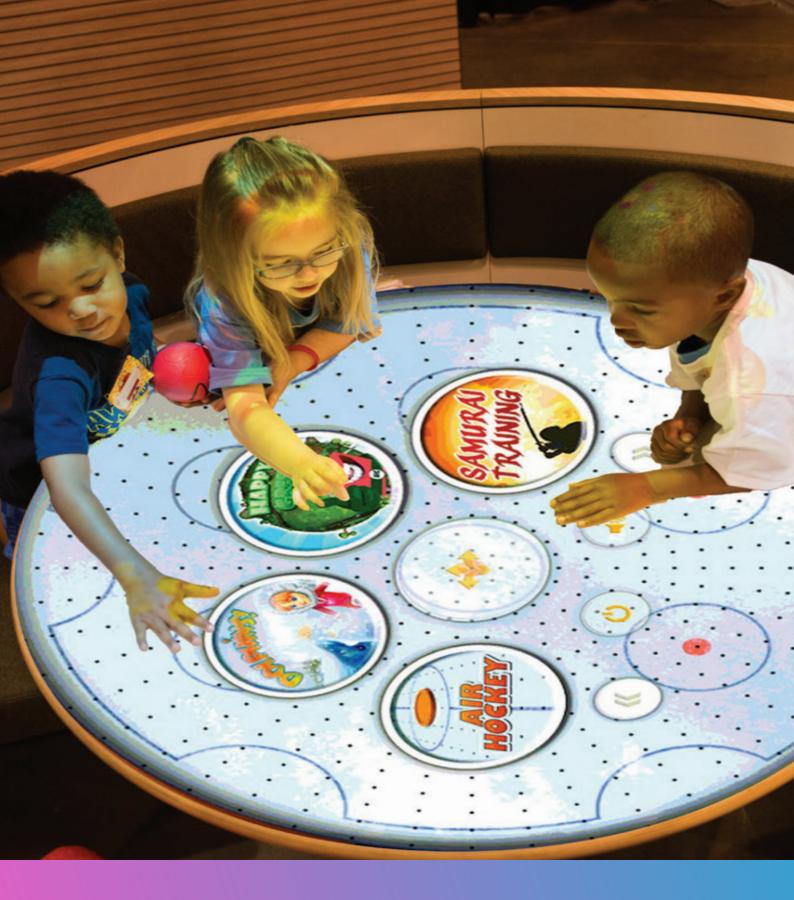

### **Convert Any Table Into a Fun-Filled Experience**

BEAM Table is an award-winning gaming system for kids that converts tables of all shapes and sizes into a fun-filled experience. The device works by projecting motion activated games on table surfaces, which are as accurate as a touch screen.

#### Parents and Kids Love BEAM Table

The entire family loves BEAM Table. The interactive gaming system ignites children's imaginations and keeps kids entertained and focused. BEAM Table encourages participation and kids never get bored.

# Dozens Of Games To Play. One Place To Play Them All

From highly-active competitive sports games, to energetic collaborative games, to colorful patterns, to educational preschool scenarios, BEAM has something for everyone.