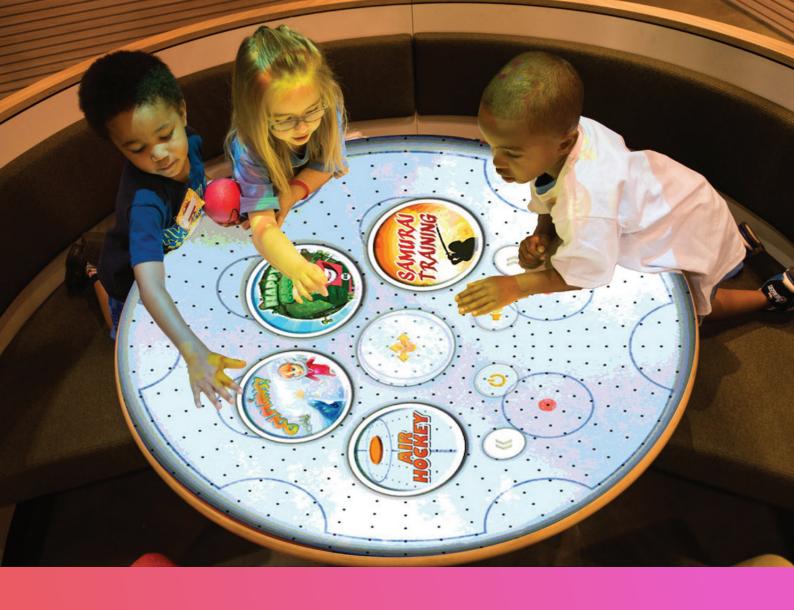

### **Convert Any Table Into a Fun-Filled Experience**

BEAM Table is an award-winning gaming system for kids that converts tables of all shapes and sizes into a fun-filled experience. The device works by projecting motion activated games on table surfaces, which are as accurate as a touch screen.

# Dozens Of Games To Play. One Place To Play Them All

From highly-active competitive sports games, to energetic collaborative games, to colorful patterns, to educational preschool scenarios, BEAM has something for everyone.