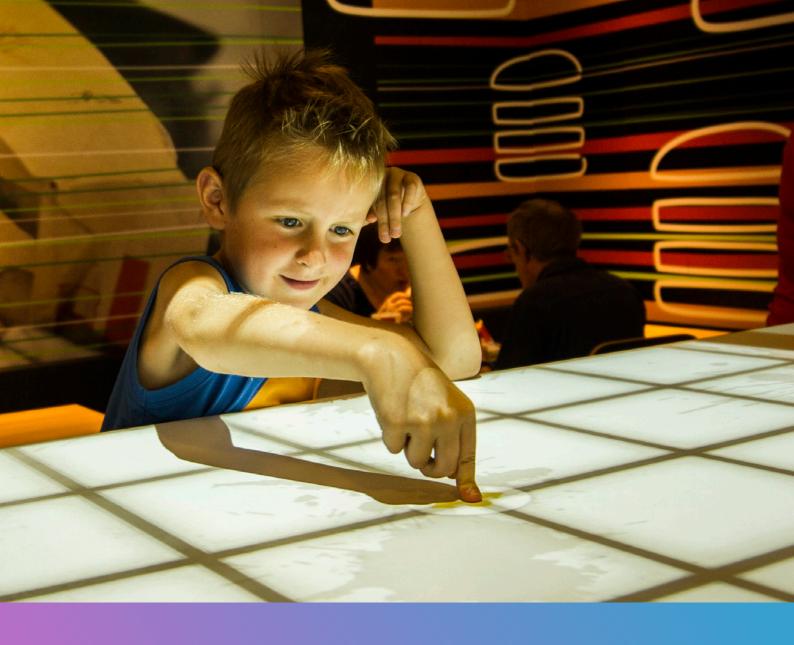

### **Convert Any Table Into a Fun-Filled Experience**

BEAM Table is an award-winning gaming system for kids that converts tables of all shapes and sizes into a fun-filled experience. The device works by projecting motion activated games on table surfaces, which are as accurate as a touch screen.

#### Parents and Kids Love BEAM Table

The entire family loves BEAM Table. The interactive gaming system ignites children's imaginations and keeps kids entertained and focused. BEAM Table encourages participation and kids never get bored.

#### **Hours of Fun**

BEAM Table games will inspire children and provide hours of entertainment and fun for the entire family. Our customized games also improve children's participation, cognitive skills, and encourages collaboration.