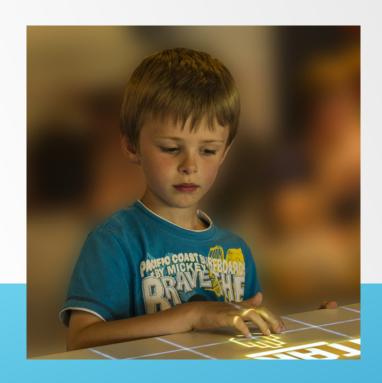

### **Convert Any Table Into a Fun-Filled Experience**

BEAM Table is an award-winning gaming system for kids that converts tables of all shapes and sizes into a fun-filled experience. The device works by projecting motion activated games on table surfaces, which are as accurate as a touch screen.

#### Parents and Kids Love BEAM Table

The entire family loves BEAM Table. The interactive gaming system ignites children's imaginations and keeps kids entertained and focused. BEAM Table encourages participation and kids never get bored.

#### **Hours of Fun**

BEAM Table games will inspire children and provide hours of entertainment and fun for the entire family. Our customized games also improve children's participation, cognitive skills, and encourages collaboration.