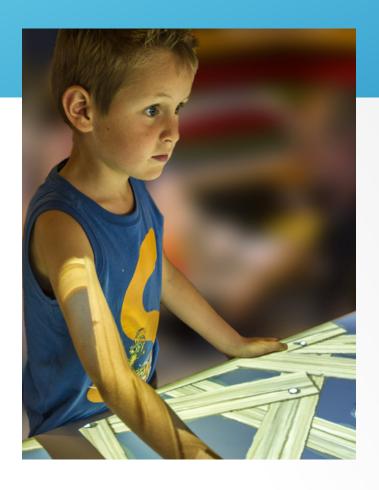

### **Convert Any Table Into a Fun-Filled Experience**

BEAM Table is an award-winning gaming system for kids that converts tables of all shapes and sizes into a fun-filled experience. The device works by projecting motion activated games on table surfaces, which are as accurate as a touch screen.

#### Parents and Kids Love BEAM Table

The entire family loves BEAM Table. The interactive gaming system ignites children's imaginations and keeps kids entertained and focused. BEAM Table encourages participation and kids never get bored.

#### **Hours of Fun**

BEAM Table games will inspire children and provide hours of entertainment and fun for the entire family. Our customized games also improve children's participation, cognitive skills, and encourages collaboration.