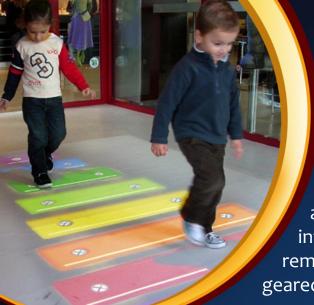

There are an infinite variety of *Interactive Play King* games for children to enjoy. BURGER KING® kids will be surprised and delighted by the new games that are automatically uploaded to the *Interactive Play King* library on a regular basis. Active games like Soccer or Balloon Party keep kids on their toes and multiple players can join in as they interact with the large display.

Interactive Play King Floor-15 games
Interactive Play King Wall-15 games

Interactive Play King Features Proprietary MotionAware Technology EyeClick specializes in creating thrilling games and displays that transform floors into fun interactive spaces.