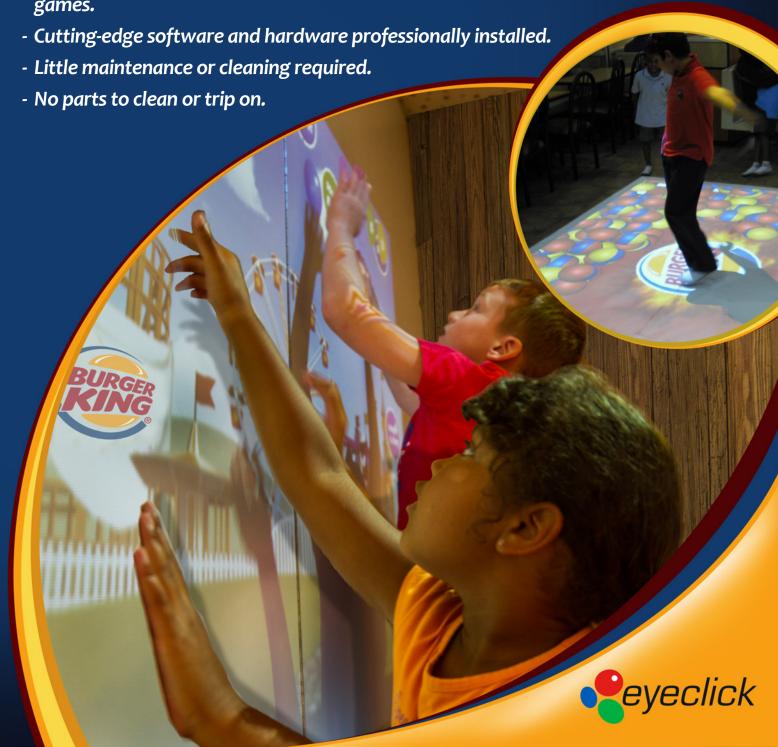

## The Latest Gaming Technology-Perfect for BURGER KING® Restaurants

- All games are customized with the BURGER KING® logo to maximize brand equity.
- Interactive Play King Wall and Floor options are very low maintenance, extremely easy to install and have minimal wear and tear.
- Interactive gaming system can be leveraged to promote your restaurant with unique effects.

## Interactive Play King – A Remarkable Way to Transform Customer Experiences

Interactive Play King options are designed to make your BURGER KING® restaurant more attractive for children and their parents. Turn any BURGER KING® restaurant into a interactive virtual experience without any expensive remodeling or retooling. The Interactive Play King games are geared towards multiple players.

There are an infinite variety of *Interactive Play King* games for children to enjoy. BURGER KING® kids will be surprised and delighted by the new games that are automatically uploaded to the *Interactive Play King* library on a regular basis. Active games like Soccer or Balloon Party keep kids on their toes and multiple players can join in as they interact with the large display.