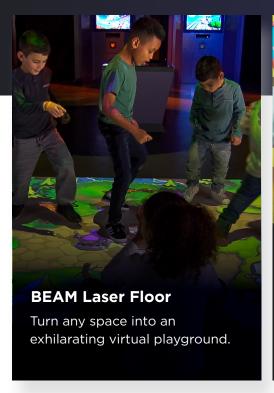

#### + Active play

BEAM products encourage active play for kids in all ages using hassle-free interactive projection device that is easy to install and display ever-changing digital games (including McDonald's branded games) on any surface, turning it into instant attraction for kids and families.