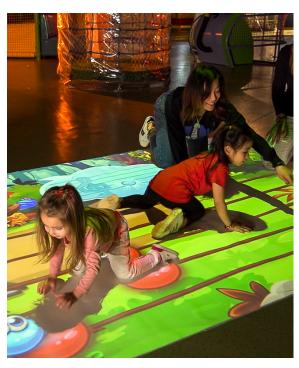

#### + Active play

BEAM products encourage active play for kids in all ages using hassle-free interactive projection device that is easy to install and display ever-changing digital games (including McDonald's branded games) on any surface, turning it into instant attraction for kids and families.