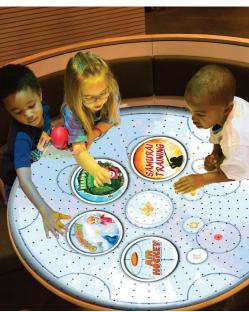

#### + Active play

BEAM products encourage active play for kids in all ages using hassle-free interactive projection device that is easy to install and display ever-changing digital games (including McDonald's branded games) on any surface, turning it into instant attraction for kids and families.