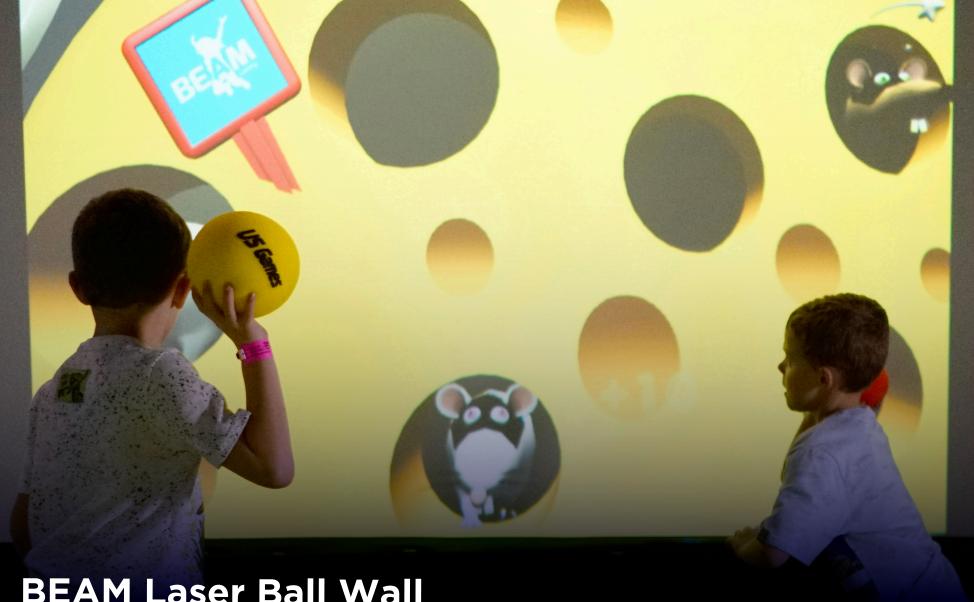

## **BEAM Laser Ball Wall**

Looking to keep kids active during gym time? BEAM Ball is an interactive play solution where players throw balls at specific targets on a wall, resulting in a fun and innovative gaming experience for kids of all ages.