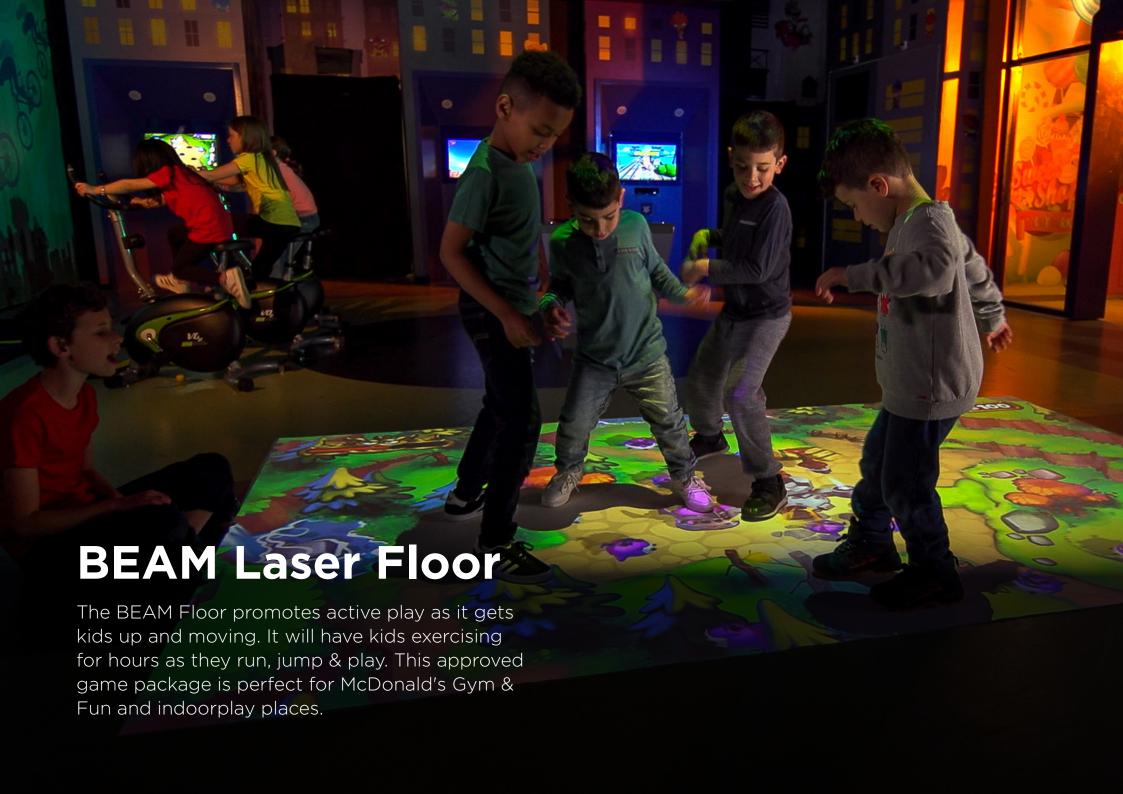

#### + Active play

BEAM products encourage active play for kids in all ages using hassle-free interactive projection device that is easy to install and display ever-changing digital games (including McDonald's branded games) on any surface, turning it into instant attraction for kids and families.