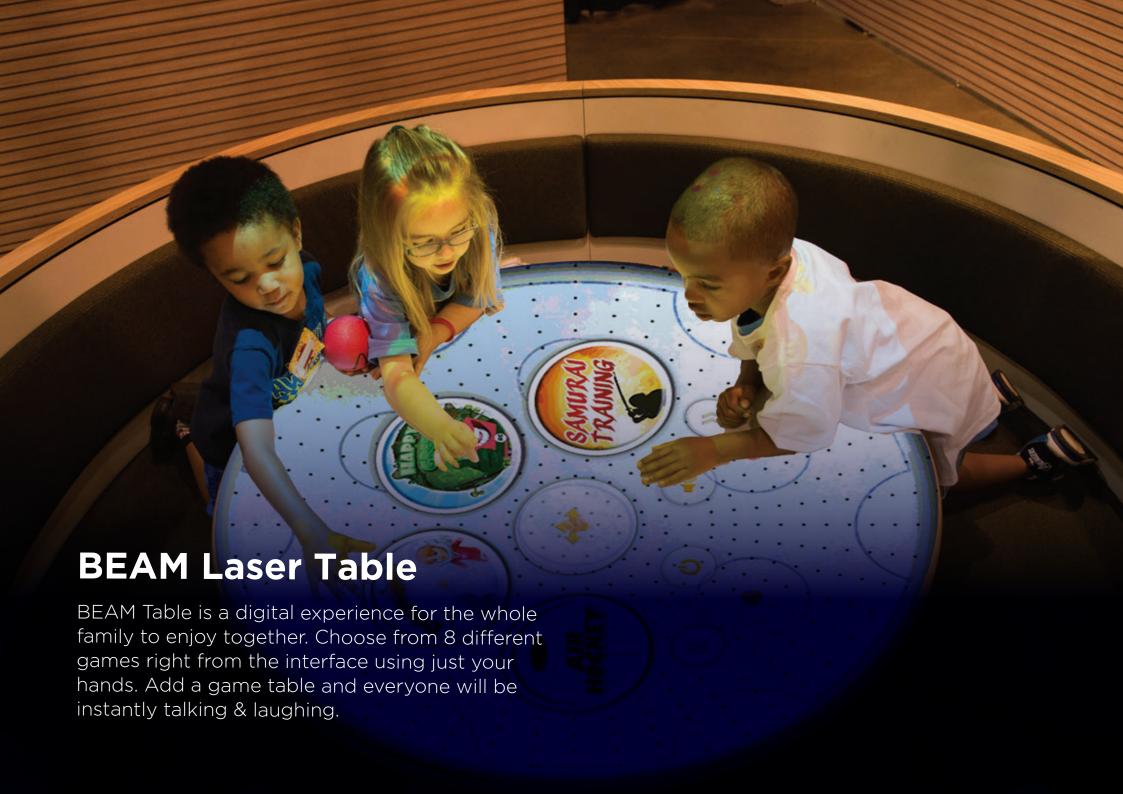

#### + Active play

BEAM products encourage active play for kids in all ages using hassle-free interactive projection device that is easy to install and display ever-changing digital games (including McDonald's branded games) on any surface, turning it into instant attraction for kids and families.