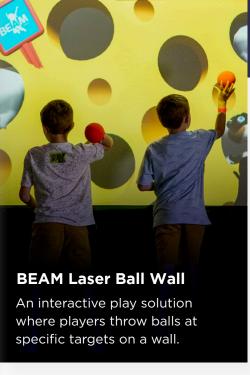

## **BEAM Laser Ball Wall**

Looking to keep kids active during gym time? BEAM Ball is an interactive play solution where players throw balls at specific targets on a wall, resulting in a fun and innovative gaming experience for kids of all ages.