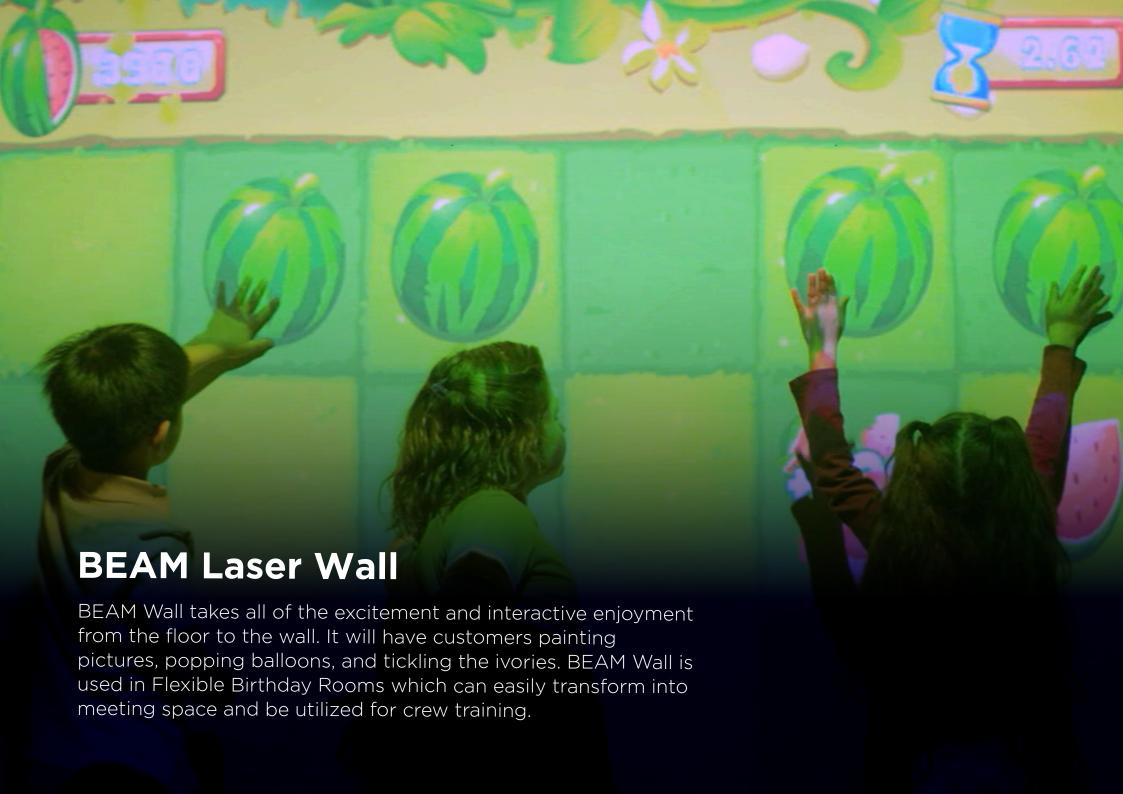

#### + Active play

BEAM products encourage active play for kids in all ages using hassle-free interactive projection device that is easy to install and display ever-changing digital games (including McDonald's branded games) on any surface, turning it into instant attraction for kids and families.